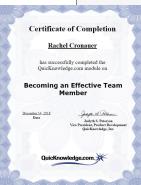

Q | Print Certificate of Course Completion.

Click on the link provided to access your Certificate of Completion. Review your name and click SUBMIT.

Print your *Certificate of Course Completion* by clicking PRINT THIS PAGE in the top left corner. If you would like to save an electronic copy (PDF), select SAVE TO PDF.\*

#### Congratulations! You have completed a webinar!

Incentive Tracking If you receive an incentive for participation, please submit your *Certificate of Course Completion* to BHS. You may submit your certificate on the secure health portal, email to coach@bhsonline.com or fax to 410-878-6192. If you are faxing or emailing your certificate, please include your company name and member ID in your submission.