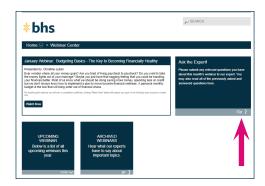

In the Resource Library access the Webinar Center and hover the ASK THE EXPERT! tile on the right. Click the GO arrow.

7 Follow the prompts on the ASK THE EXPERT! page.

Check back throughout the month to see all the answered questions.