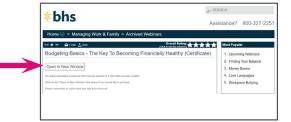

## How to Access Café Series Webinars (continued)

Click on Open In New Window.

After you have signed in to your account, you will be prompted to the featured webinar page. Click on *Open In New Window* to view the webinar.