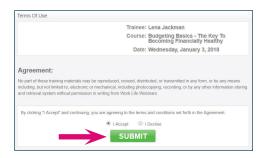

Accept the Terms of Use Agreement.

Read the Terms of Use agreement, choose the I ACCEPT\* option and click SUBMIT.

\*If you DECLINE the agreement, you will not be able to view the webinar.

Watch the webinar.