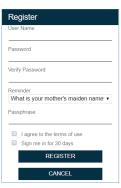

## First-time users

First-time users will be asked to create a personal "My Advantage" account, so that you can track your progress and access your completion certificate. Creating an account is FREE to you and is provided by your employer.

Follow the prompts under REGISTER. Once you have an account, you will be able to watch future featured webinars and access other resources, such as assessments and courses, also available in the BHS Resource Library.

**Username Parameters:** Create a username that is unique to you, and one that will be easy to remember. Your username cannot contain spaces or special characters (i.e. @,!).

Example usernames include: