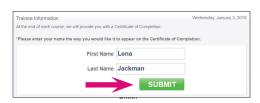

Enter your first and last name, the way you would like it to appear on the *Certificate of Course Completion*.

Note: Once you click SUBMIT, you will not be able to hit the back button to change your name. However, you will have another chance to review this information before you print out your certificate.