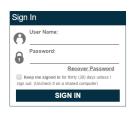

#### Returning users

Sign in to your My Advantage account using the SIGN IN prompts.

1