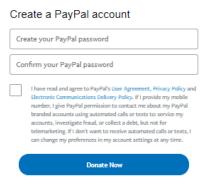

 You have the option to create a PayPal account, but it is not required, so you can skip that part – just click on "Donate Now."