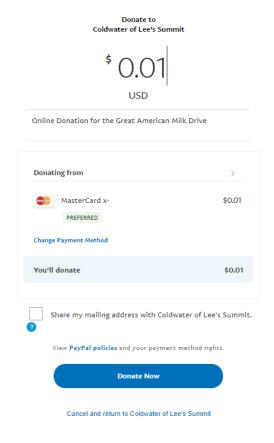

If you choose Donate with a Debit or Credit Card you will see the images below.

- Put your cursor in this above box and click your mouse once. Now enter "Online donation for the Great American Milk Drive."
- Now click anywhere outside of that box and begin to scroll down to complete the rest of the information boxes. Enter your debit or credit card information.

 You have the option to create a PayPal account, but it is not required, so you can skip that part – just click on "Donate Now."