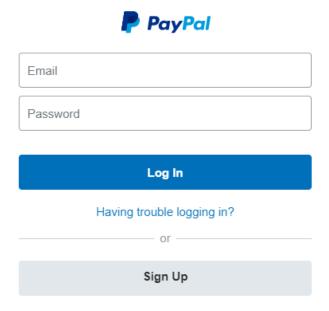

If you choose Donate with PayPal you will be redirected to a login screen for PayPal.

- Enter your email and password and click Log In
- Select your method of payment, verify the amount and click on "Donate Now"