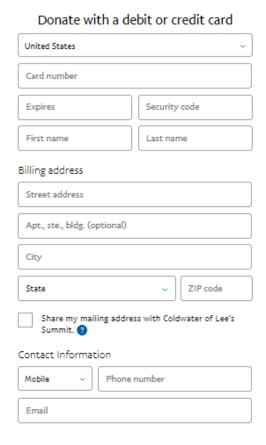

If you choose Donate with a Debit or Credit Card you will see the images below.

- Put your cursor in this above box and click your mouse once. Now enter "Online donation for the Great American Milk Drive."
- Now click anywhere outside of that box and begin to scroll down to complete the rest of the information boxes. Enter your debit or credit card information.