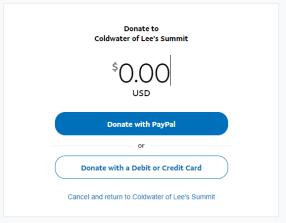

3. Click on the Great American Milk Drive Donation box. You will be redirected to a new page.

- 4. Enter the dollar amount of your donation.
- 5. Choose one of the two options listed (1) Donate with PayPal (2) Donate with a Debit or Credit Card