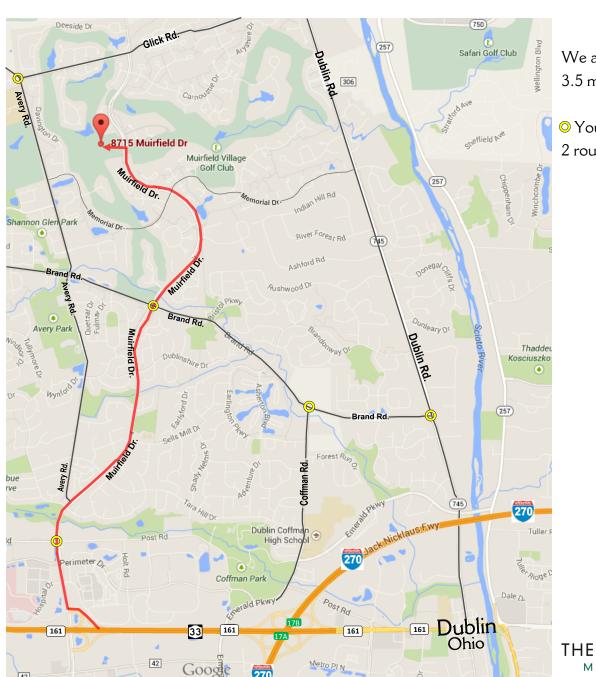

## Directions to The Country Club at Muirfield Village 8715 Muirfield Drive Dublin, Ohio 43017 (614) 764-1714

## **Driving Directions**

Take I-270 to Exit 17 (SR 33 West) toward Avery/Muirfield and Marysville

Travel west on SR 33 to the Avery Rd./Muirfield Dr. exit

Turn right (north) on Avery Rd./Muirfield Dr.

Continue north on Avery Rd./Muirfield Dr. (the road becomes Muirfield Drive headed north).

The entrance to The Country Club at Muirfield Village is on the left.

There are stone pillars at the bottom of the driveway that say

"The Country Club at Muirfield Village."

We are approximately 3.5 miles north of SR 33

You will go through2 roundabouts.