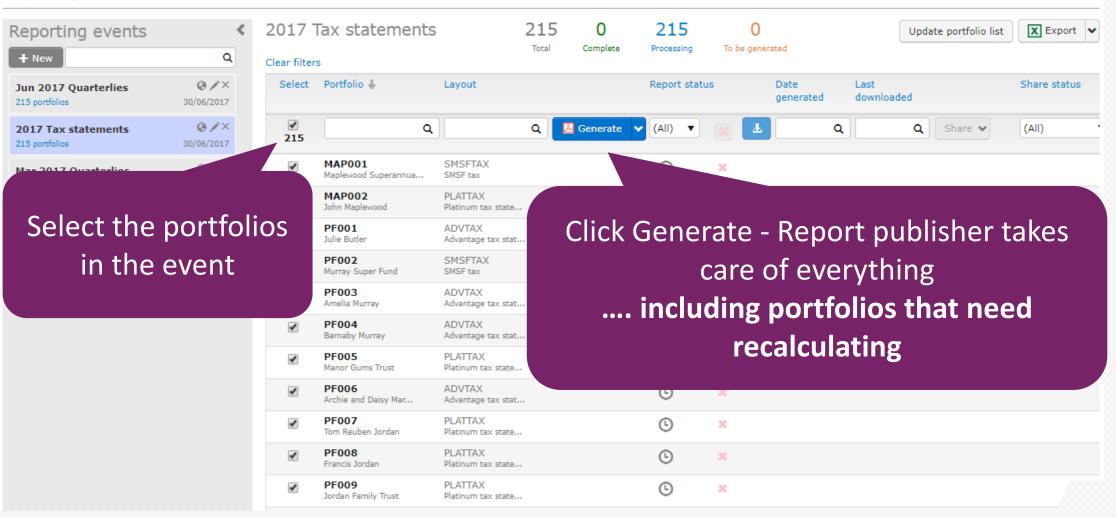

#### ONE CLICK TO GENERATE REPORTS

| Reporting events                       | <                     | 2017         | Tax statements                 | ;                             |            | 215<br>Total | _         | 215<br>mplete | Proces |                   | 0<br>o be generated |    |         |             |
|----------------------------------------|-----------------------|--------------|--------------------------------|-------------------------------|------------|--------------|-----------|---------------|--------|-------------------|---------------------|----|---------|-------------|
| + New                                  | Q                     | Clear filter | S                              |                               |            |              |           |               |        | -                 |                     |    |         |             |
| Jun 2017 Quarterlies<br>215 portfolios | (∂  × ×<br>30/06/2017 | Select       | Portfolio 🔶                    | Layout                        |            | F            | Report st | atus          |        | Date<br>generated | Last<br>download    | ed |         | Share statu |
| 2017 Tax statements<br>215 portfolios  | Ø X ×<br>30/06/2017   |              | ٩                              | ۹                             | 📙 Generate | •            | (All) 🔻   |               | Ŧ      |                   | ۹                   | ۹  | Share 🗸 | (All)       |
| Mar 2017 Quarterlies                   | ⊘ x ×<br>31/03/2017   |              | MAP001<br>Maplewood Superannua | SMSFTAX<br>SMSF tax           | Regenerate | ~            | 囚         | ×             |        | Today<br>05:23 PM |                     |    | Share 🗸 | 20          |
| oo portionos                           | 51/03/2017            |              | MAP002<br>John Maplewood       | PLATTAX<br>Platinum tax state | Regenerate | ~            | 囚         | ж             |        | Today<br>05:03 PM | Today<br>05:22 PM   |    | Share 🗸 | 10          |
|                                        |                       |              | PF001<br>Julie Butler          | ADVTAX<br>Advantage tax stat  | Regenerate | ~            | 囚         | ж             |        | Today<br>05:03 PM |                     |    | Share 🗸 | 10          |
|                                        |                       |              | PF002<br>Murray Super Fund     | SMSFTAX<br>SMSF tax           | Regenerate | ~            | 囚         | ×             |        | Today<br>05:03 PM |                     |    | Share 🗸 | 20          |